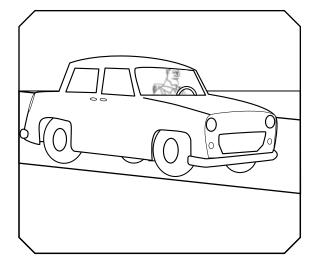

Draw a line to the correct thing you should do in each situation during an earthquake.

If you are in a car when an earthquake happens, remember to:

Stop quickly and get out of the car

If you are in a car when an earthquake happens, remember to:

Stop quickly and stay in the car, avoid areas that debris can fall from

If you are outdoors when an earthquake happens, remember to:

Move into open areas and hide under a tree, or overpass

If you are outdoors when an earthquake happens, remember to: