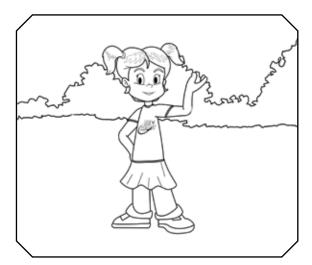

Stop quickly and stay in the car, avoid areas that debris can fall from

If you are outdoors when an earthquake happens, remember to:

Move into open areas and hide under a tree, or overpass

If you are outdoors when an earthquake happens, remember to:

Move into open areas and stay away from areas where debris can fall

If you are indoors when an earthquake happens, remember to:

**Drop**, **cover**, and **hold on** to something sturdy

If you are indoors when an earthquake happens, remember to: