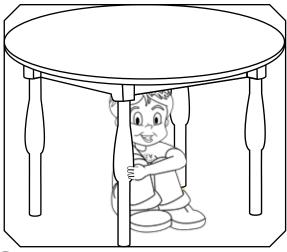

Move into open areas and stay away from areas where debris can fall

If you are indoors when an earthquake happens, remember to:

**Drop**, **cover**, and **hold on** to something sturdy

If you are indoors when an earthquake happens, remember to:

**Stop, drop** and **roll** 